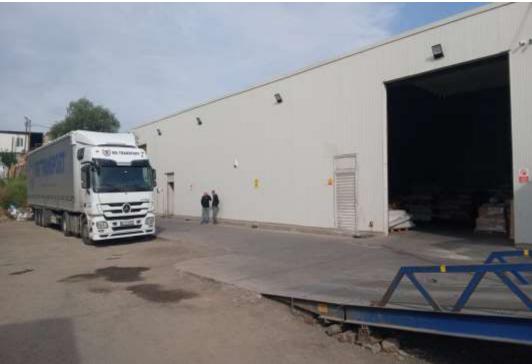

### Our head office 2K Hedef is located in <u>Ataşehir/Istanbul, Turkey</u>.

One of our offices is located at Ordu, Turkey, where the documents are being checked and only after final confirmation by customers trucks depart. We provide CMR insurance for each shipment, as well.