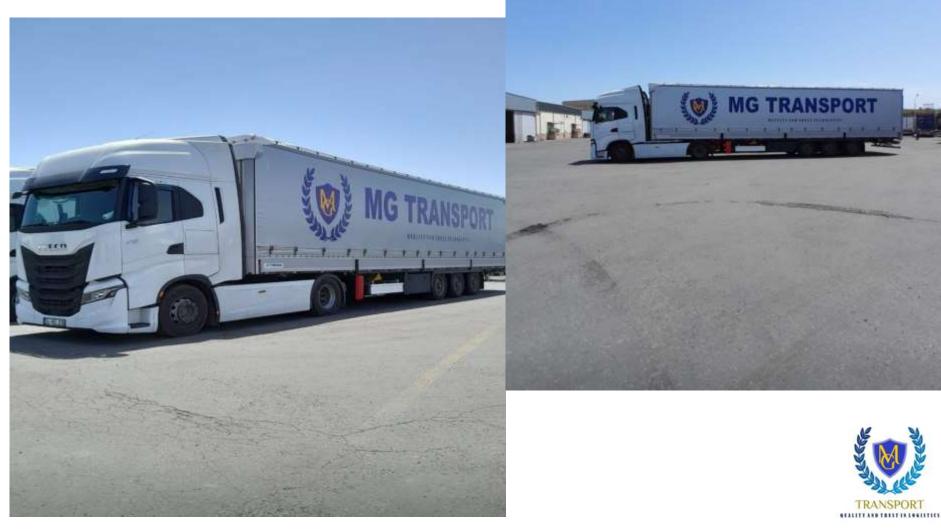

MG Transport has own fleet consisting Turkish and Azeri trucks.

MG TRANSPORT offers Daily Groupage (LTL) Services from Turkey and Georgia to Azerbaijan.

Get your cargo without any delays with the best rates and transit time!