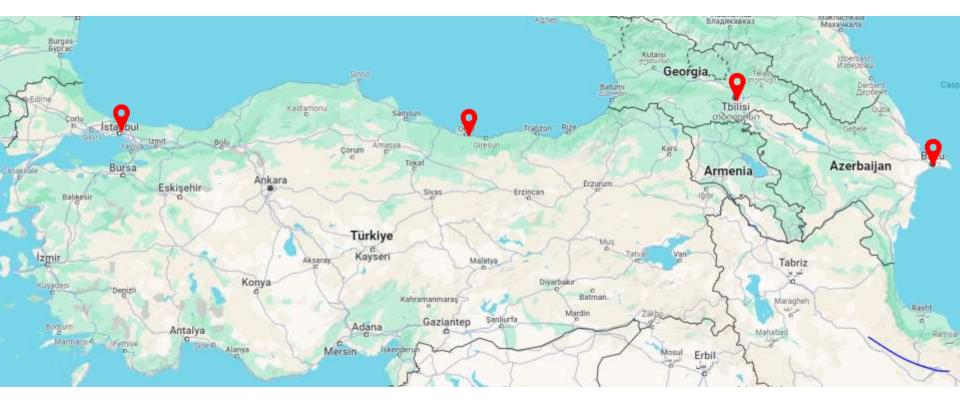

### Our head office 2K Hedef is located in <u>Ataşehir/Istanbul, Turkey</u>.

One of our offices is located at Ordu, Turkey, where the documents are being checked and only after final confirmation by customers trucks depart. We provide CMR insurance for each shipment, as well.

MG Transport has own fleet consisting Turkish and Azeri trucks.

MG TRANSPORT offers Daily Groupage (LTL) Services from Turkey and Georgia to Azerbaijan.

Get your cargo without any delays with the best rates and transit time!