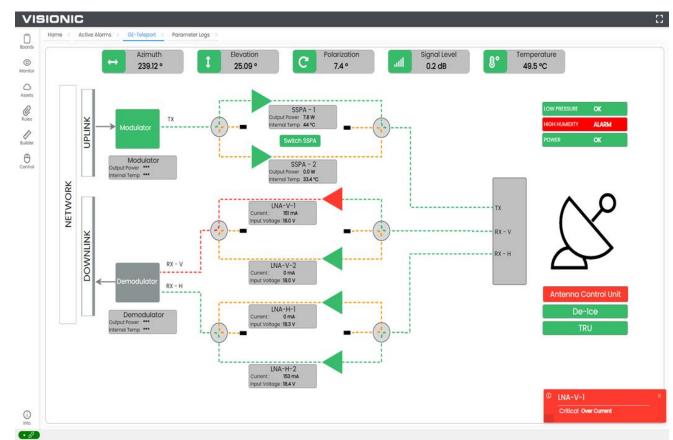

# PROFEN Monitor, Control and Management System VISIONIC VISIONIC

Developed to meet all kind of **monitor**, **control** and **management** requirements in

Satellite Earth Stations, Teleports, TV/Radio Headend, Buildings and Facilities, etc.