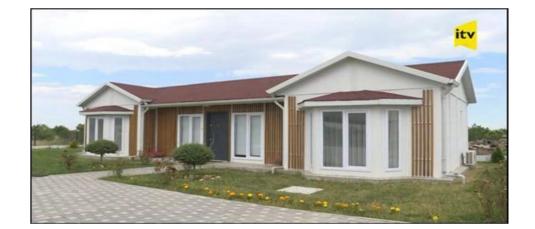

#### AĞDAM PREFABRİK EV PEYZAJ PROJESİ RVZ11

Construction of 1 67 m2 prefabricated single storey houses. In this context, installation, all finishing works, Mechanical / Electrical works and Landscape + Environmental arrangement works are carried out. In addition, the preparation of the Project and Implementation Details is within the scope of this work. Within the scope of the project, the installation, all fitout works and landscaping works for 1 sample house have been completed.

### KARABAKH AGDAM REGION SMART CITY PROJECTS. / PMD GROUP / AZERBAIJAN