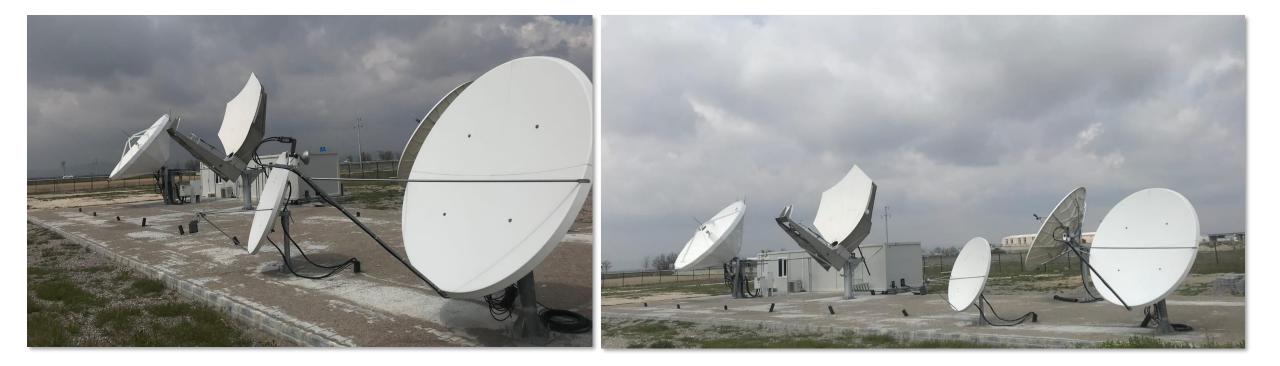

# **PROFEN** Konya Teleport & Data Center

- Located in the center of Turkey
- Great satellite arc visibility from 40°West to 105°East
- Diverse Site which is 22 km away from the Main Site
- Connected with 2x10 Gbps route redundant fiber connections to POP in Istanbul
- Datacenter
- 99.997% Committed Uptime
- Antennas with various sizes ranging from 1.8m up to 11m with C-, Ku-, and Ka-band

Satellite Arc Visibility

**Profen Konya Teleport** 

Datacenter