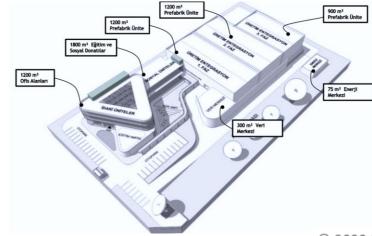

#### Located in Ankara Aerospace Industrial Zone, Turkey

#### Settled on 15.000 sqm

Scope is to expand the capacity & capabilities in production techniques and engineering via new R&D center

**PROFEN** Solution Partners

© 2023 Profen. All rights Reserved. Profen Confidential.