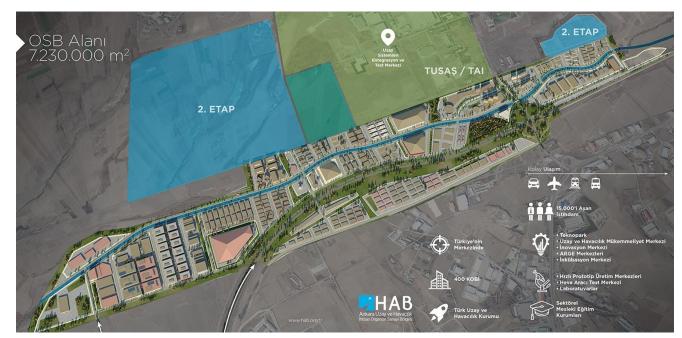

# **PROFEN** Profen HAB Investment

### **PROFEN** Profen HAB Investment

#### Located in Ankara Aerospace Industrial Zone, Turkey

#### Settled on 15.000 sqm

Scope is to expand the capacity & capabilities in production techniques and engineering via new R&D center

**PROFEN** Solution Partners

© 2023 Profen. All rights Reserved. Profen Confidential.