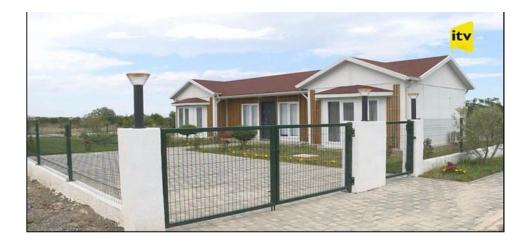

#### AĞDAM PREFABRİK EV PEYZAJ PROJESİ RVZ11

Construction of 1 67 m2 prefabricated single storey houses. In this context, installation, all finishing works, Mechanical / Electrical works and Landscape + Environmental arrangement works are carried out. In addition, the preparation of the Project and Implementation Details is within the scope of this work. Within the scope of the project, the installation, all fitout works and landscaping works for 1 sample house have been completed.