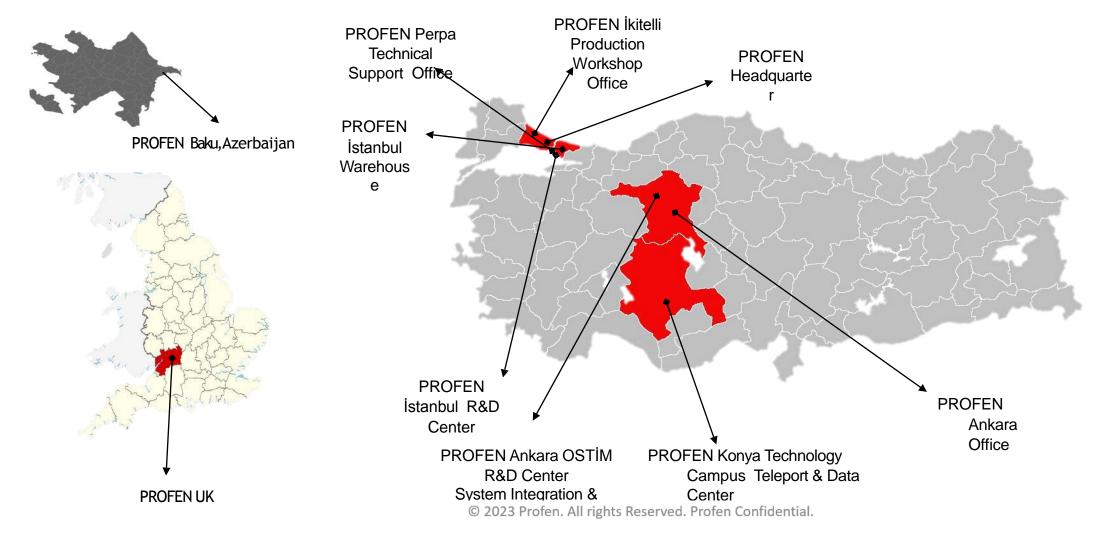

### **PROFEN** Profen Group Overview

Headquarters in **Istanbul** and branch offices in **Ankara**, **Konya**, **Tewkesbury (UK)** and **Baku (Azerbaijan)** Profen delivers innovative and high technology solutions to customers worldwide.