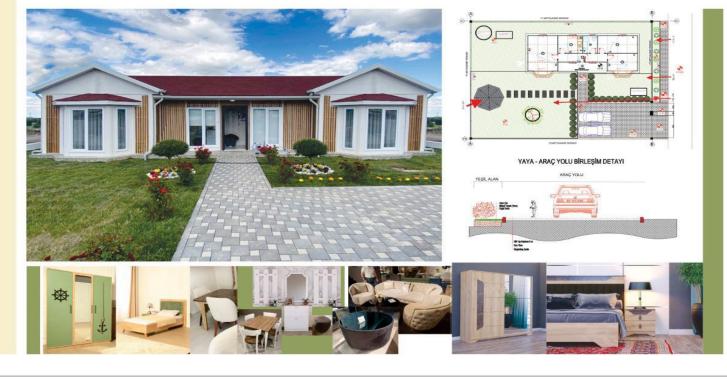

#### AĞDAM PREFABRİK EV PEYZAJ PROJESİ RVZ11

Construction of 1 67 m2 prefabricated single storey houses. In this context, installation, all finishing works, Mechanical / Electrical works and Landscape + Environmental arrangement works are carried out. In addition, the preparation of the Project and Implementation Details is within the scope of this work. Within the scope of the project, the installation, all fitout works and landscaping works for 1 sample house have been completed.