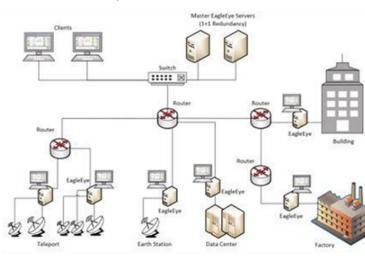

# PROFEN Monitor, Control and Management System VISIONIC VISIONIC

Developed to meet all kind of **monitor**, **control** and **management** requirements in

Satellite Earth Stations, Teleports, TV/Radio Headend, Buildings and Facilities, etc.