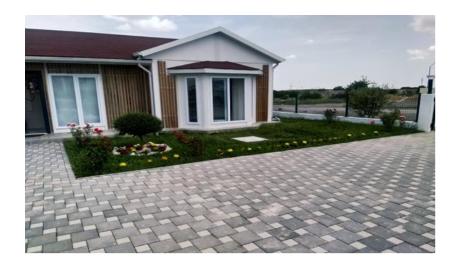

#### AĞDAM PREFABRİK EV PEYZAJ PROJESİ RVZ11

Construction of 1 67 m2 prefabricated single storey houses. In this context, installation, all finishing works, Mechanical / Electrical works and Landscape + Environmental arrangement works are carried out. In addition, the preparation of the Project and Implementation Details is within the scope of this work. Within the scope of the project, the installation, all fitout works and landscaping works for 1 sample house have been completed.