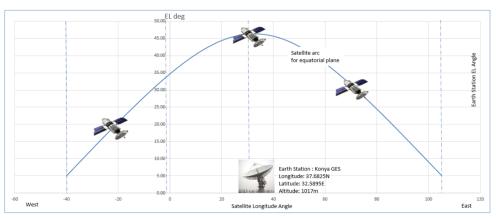

# **PROFEN** Konya Teleport & Data Center

- Located in the center of Turkey
- Great satellite arc visibility from 40°West to 105°East
- Diverse Site which is 22 km away from the Main Site
- Connected with 2x10 Gbps route redundant fiber connections to POP in Istanbul
- Datacenter
- 99.997% Committed Uptime
- Antennas with various sizes ranging from 1.8m up to 11m with C-, Ku-, and Ka-band

Satellite Arc Visibility

**Profen Konya Teleport** 

Datacenter