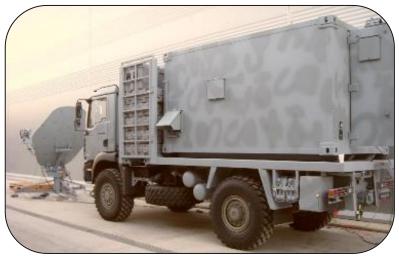

- VSAT systems
- TT&C stations
- DTH system Headend and Uplink
- Data Networks
- Terrestrial TV/Radio distribution
- Spectrum Monitoring and ISR
- Mobile and Transportable stations
- Communication and Command Units