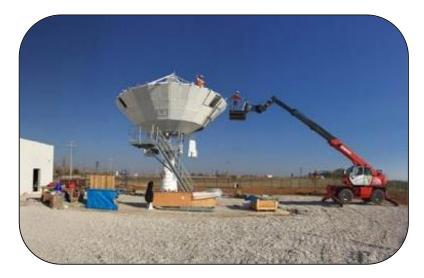

# **PROFEN** Konya Teleport & Data Center

- Located in the center of Turkey
- Great satellite arc visibility from 40°West to 105°East
- Diverse Site which is 22 km away from the Main Site
- Connected with 2x10 Gbps route redundant fiber connections to POP in Istanbul
- Datacenter
- 99.997% Committed Uptime
- Antennas with various sizes ranging from 1.8m up to 11m with C-, Ku-, and Ka-band

Satellite Arc Visibility

**Profen Konya Teleport** 

Datacenter