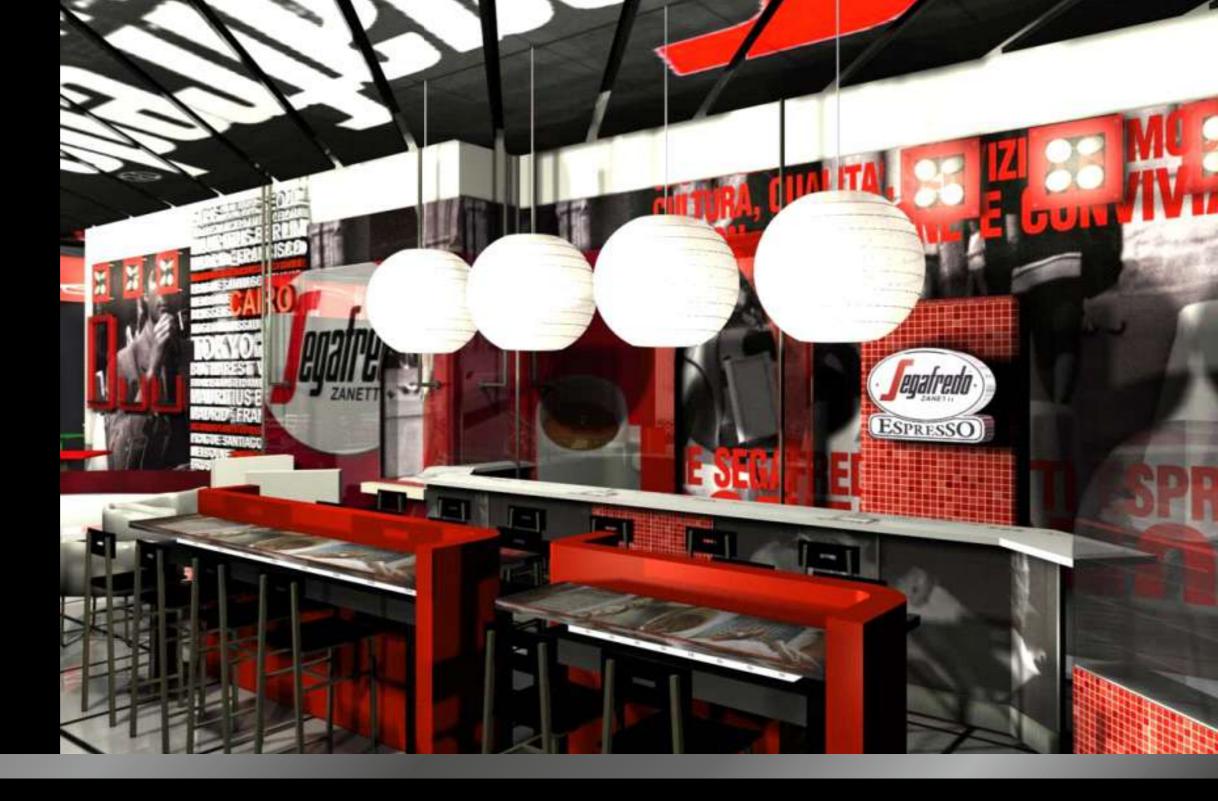

Repairing works

Project name: Segafredo coffee shop

- Customer :Park Cinema Group
- Location- Park Bulvar
- Scope -Fit –MEP & Fit-Out works
- Number Of People involved-18
- Duration- 2 month

Project name: EuroMed office