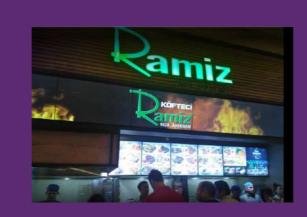

Repairing works

Project name: Segafredo coffee shop

- Customer :Park Cinema Group
- Location- Park Bulvar
- Scope -Fit –MEP & Fit-Out works
- Number Of People involved-18
- Duration- 2 month

Project name: EuroMed office