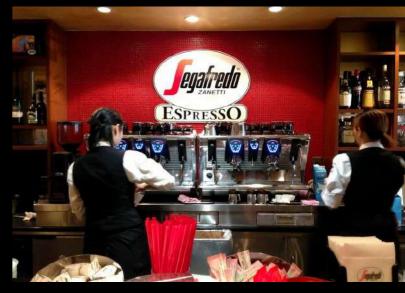

Repairing works

Project name: Segafredo coffee shop

- Customer :Park Cinema Group
- Location- Park Bulvar
- Scope -Fit –MEP & Fit-Out works
- Number Of People involved-18
- Duration- 2 month

Project name: EuroMed office