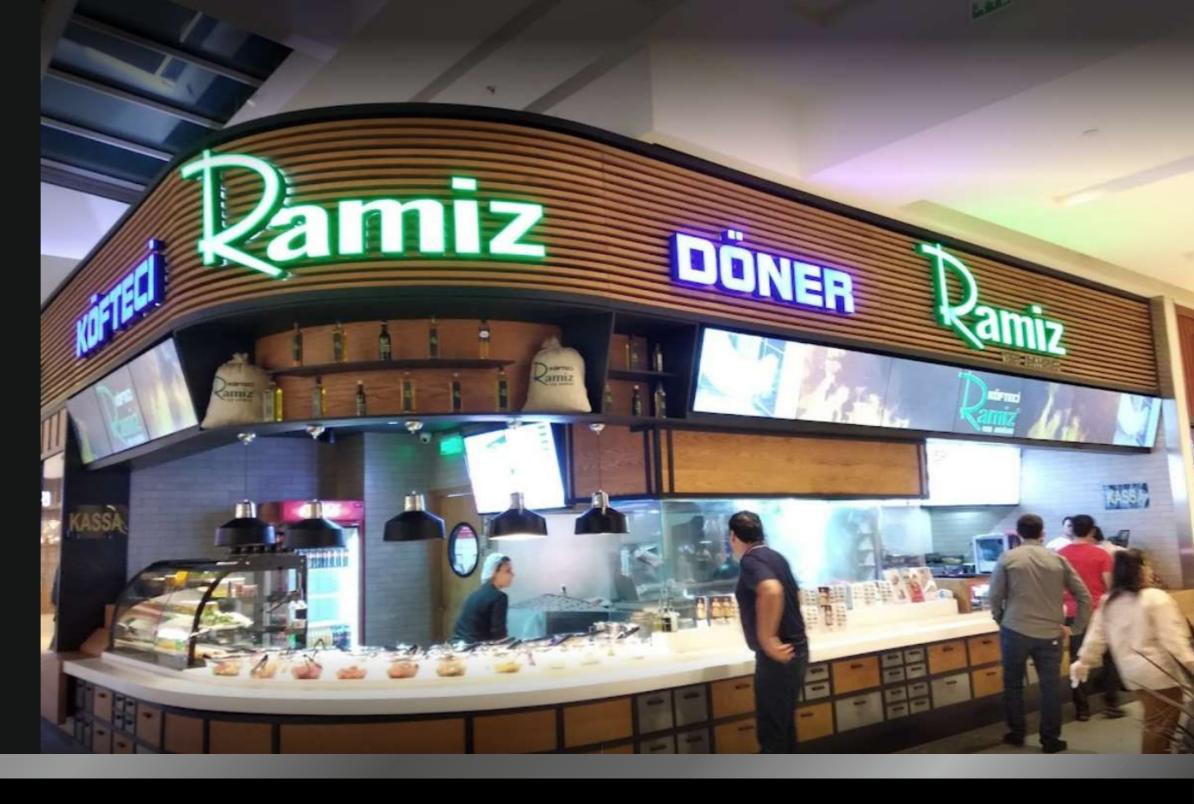

Repairing works

Project name: Segafredo coffee shop

- Customer :Park Cinema Group
- Location- Park Bulvar
- Scope -Fit –MEP & Fit-Out works
- Number Of People involved-18
- Duration- 2 month

Project name: EuroMed office