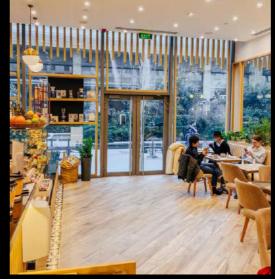

Repairing works

Project name: Segafredo coffee shop

- Customer :Park Cinema Group
- Location- Park Bulvar
- Scope -Fit –MEP & Fit-Out works
- Number Of People involved-18
- Duration- 2 month

Project name: EuroMed office