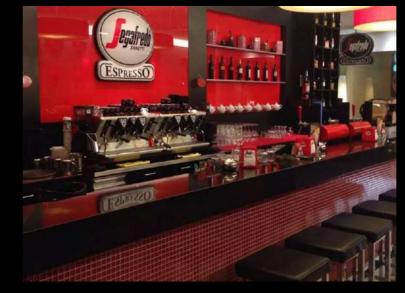

Repairing works

Project name: Segafredo coffee shop

- Customer :Park Cinema Group
- Location- Park Bulvar
- Scope -Fit –MEP & Fit-Out works
- Number Of People involved-18
- Duration- 2 month

Project name: EuroMed office